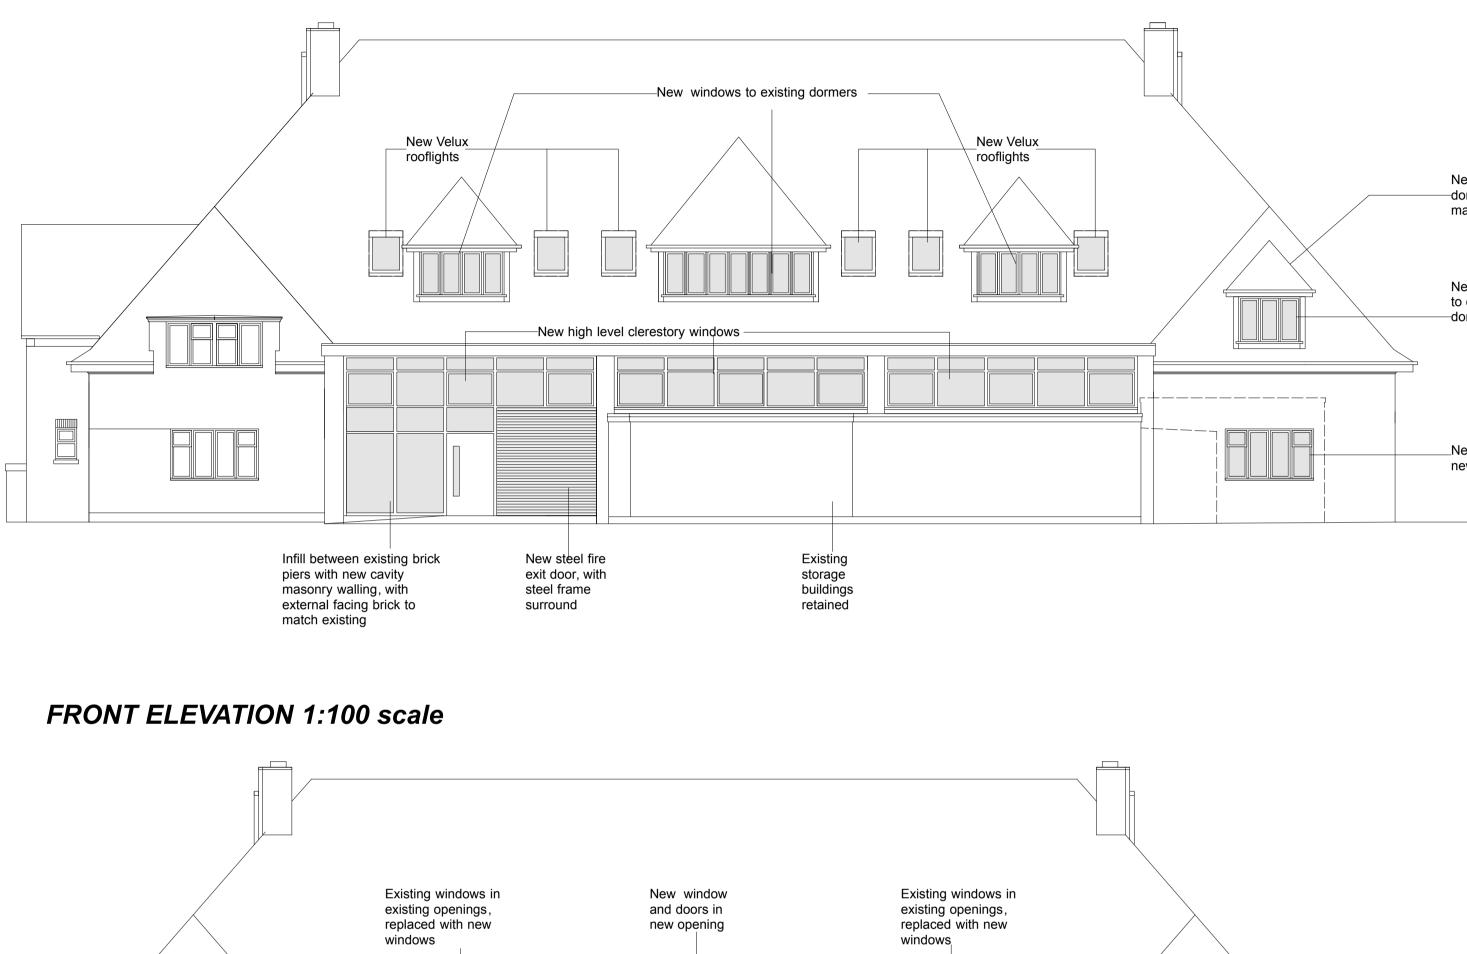

## **REAR ELEVATION 1:100 scale**

stainless steel covered flat roof over entrannce area, to provide sheltered seating

under the porch area to match cladding to underside of porch roof.

New roof to -dormer, to match existing

New windows to existing -dormer

\_New window in new opening,

> Rev A 14.10.21 Storage rooms at rear retained Rev B updated for planning application 14.1.22

Revisions :

\_\_\_\_\_ Project : Clipstone Social Club