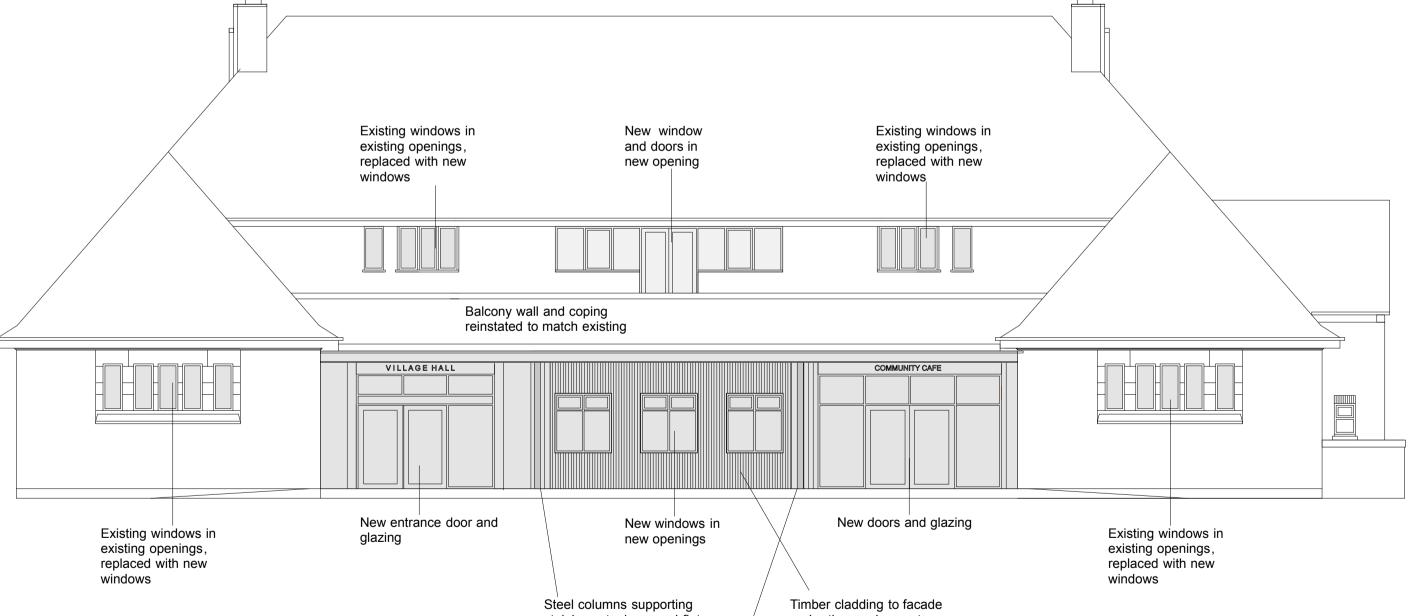

## **REAR ELEVATION 1:100 scale**

stainless steel covered flat roof over entrannce area, to provide sheltered seating

under the porch area to match cladding to underside of porch roof.

New roof to -dormer, to match existing

New windows to existing -dormer

\_New window in new opening,

> Rev A 14.10.21 Storage rooms at rear retained Rev B updated for planning application 14.1.22

Revisions :

\_\_\_\_\_ Project : Clipstone Social Club