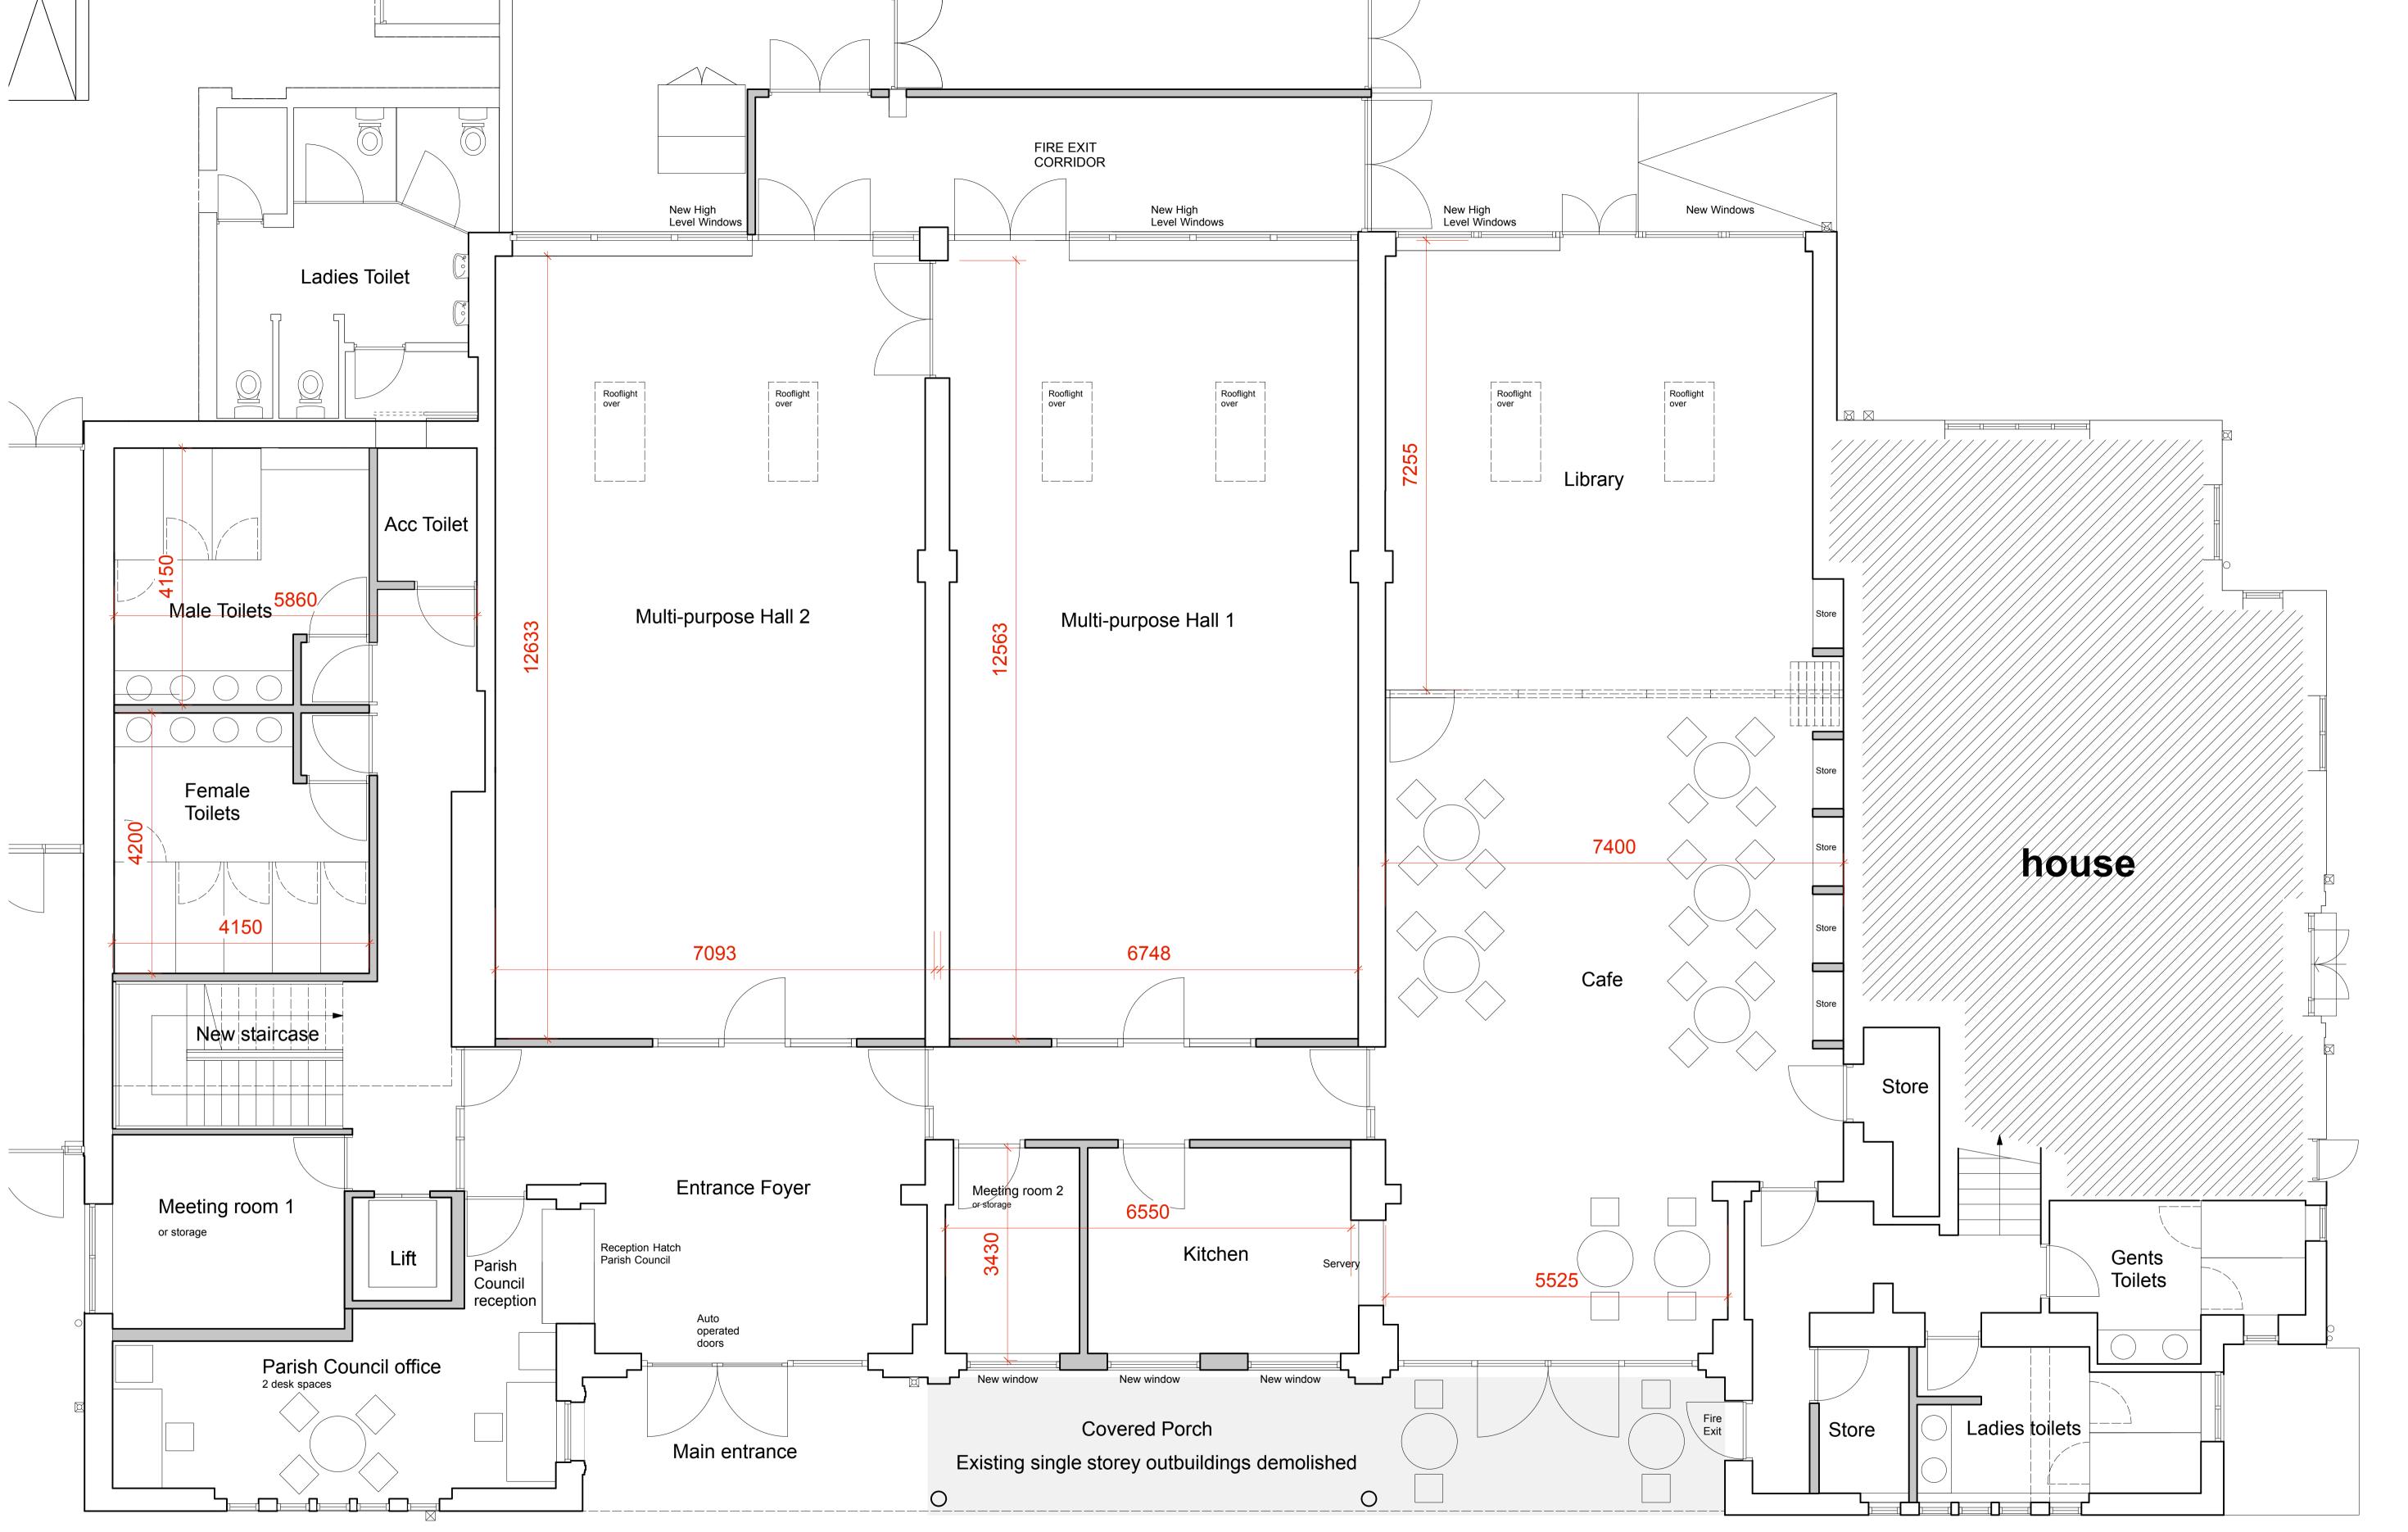

Revisions:

Revision B 9-7-20, Staircase position amended to preserve buttress wall, rooflights added to main rooms

Revision C 6-8-20 Rear stores demolished, store rooms added internally

Rev D 14.10.21 - rear stores retained internal

Rev E - for planning apoplication 14.1.22
Rev F - for planning appn 21.1.22
Project :
Clipstone Social Club

Drawing:
Proposed Ground Floor plan - new parish council facilities

Drawing No.:
19/25/09F

Date : Scale :

August 2019 1:50 @ A1 size

Groundworks Architects LLP Unit 35, Avenue C, Sneinton Market, Nottingham, NG1 1DW

t : 01159417007 enguiries@groundworksarchitects.co.u