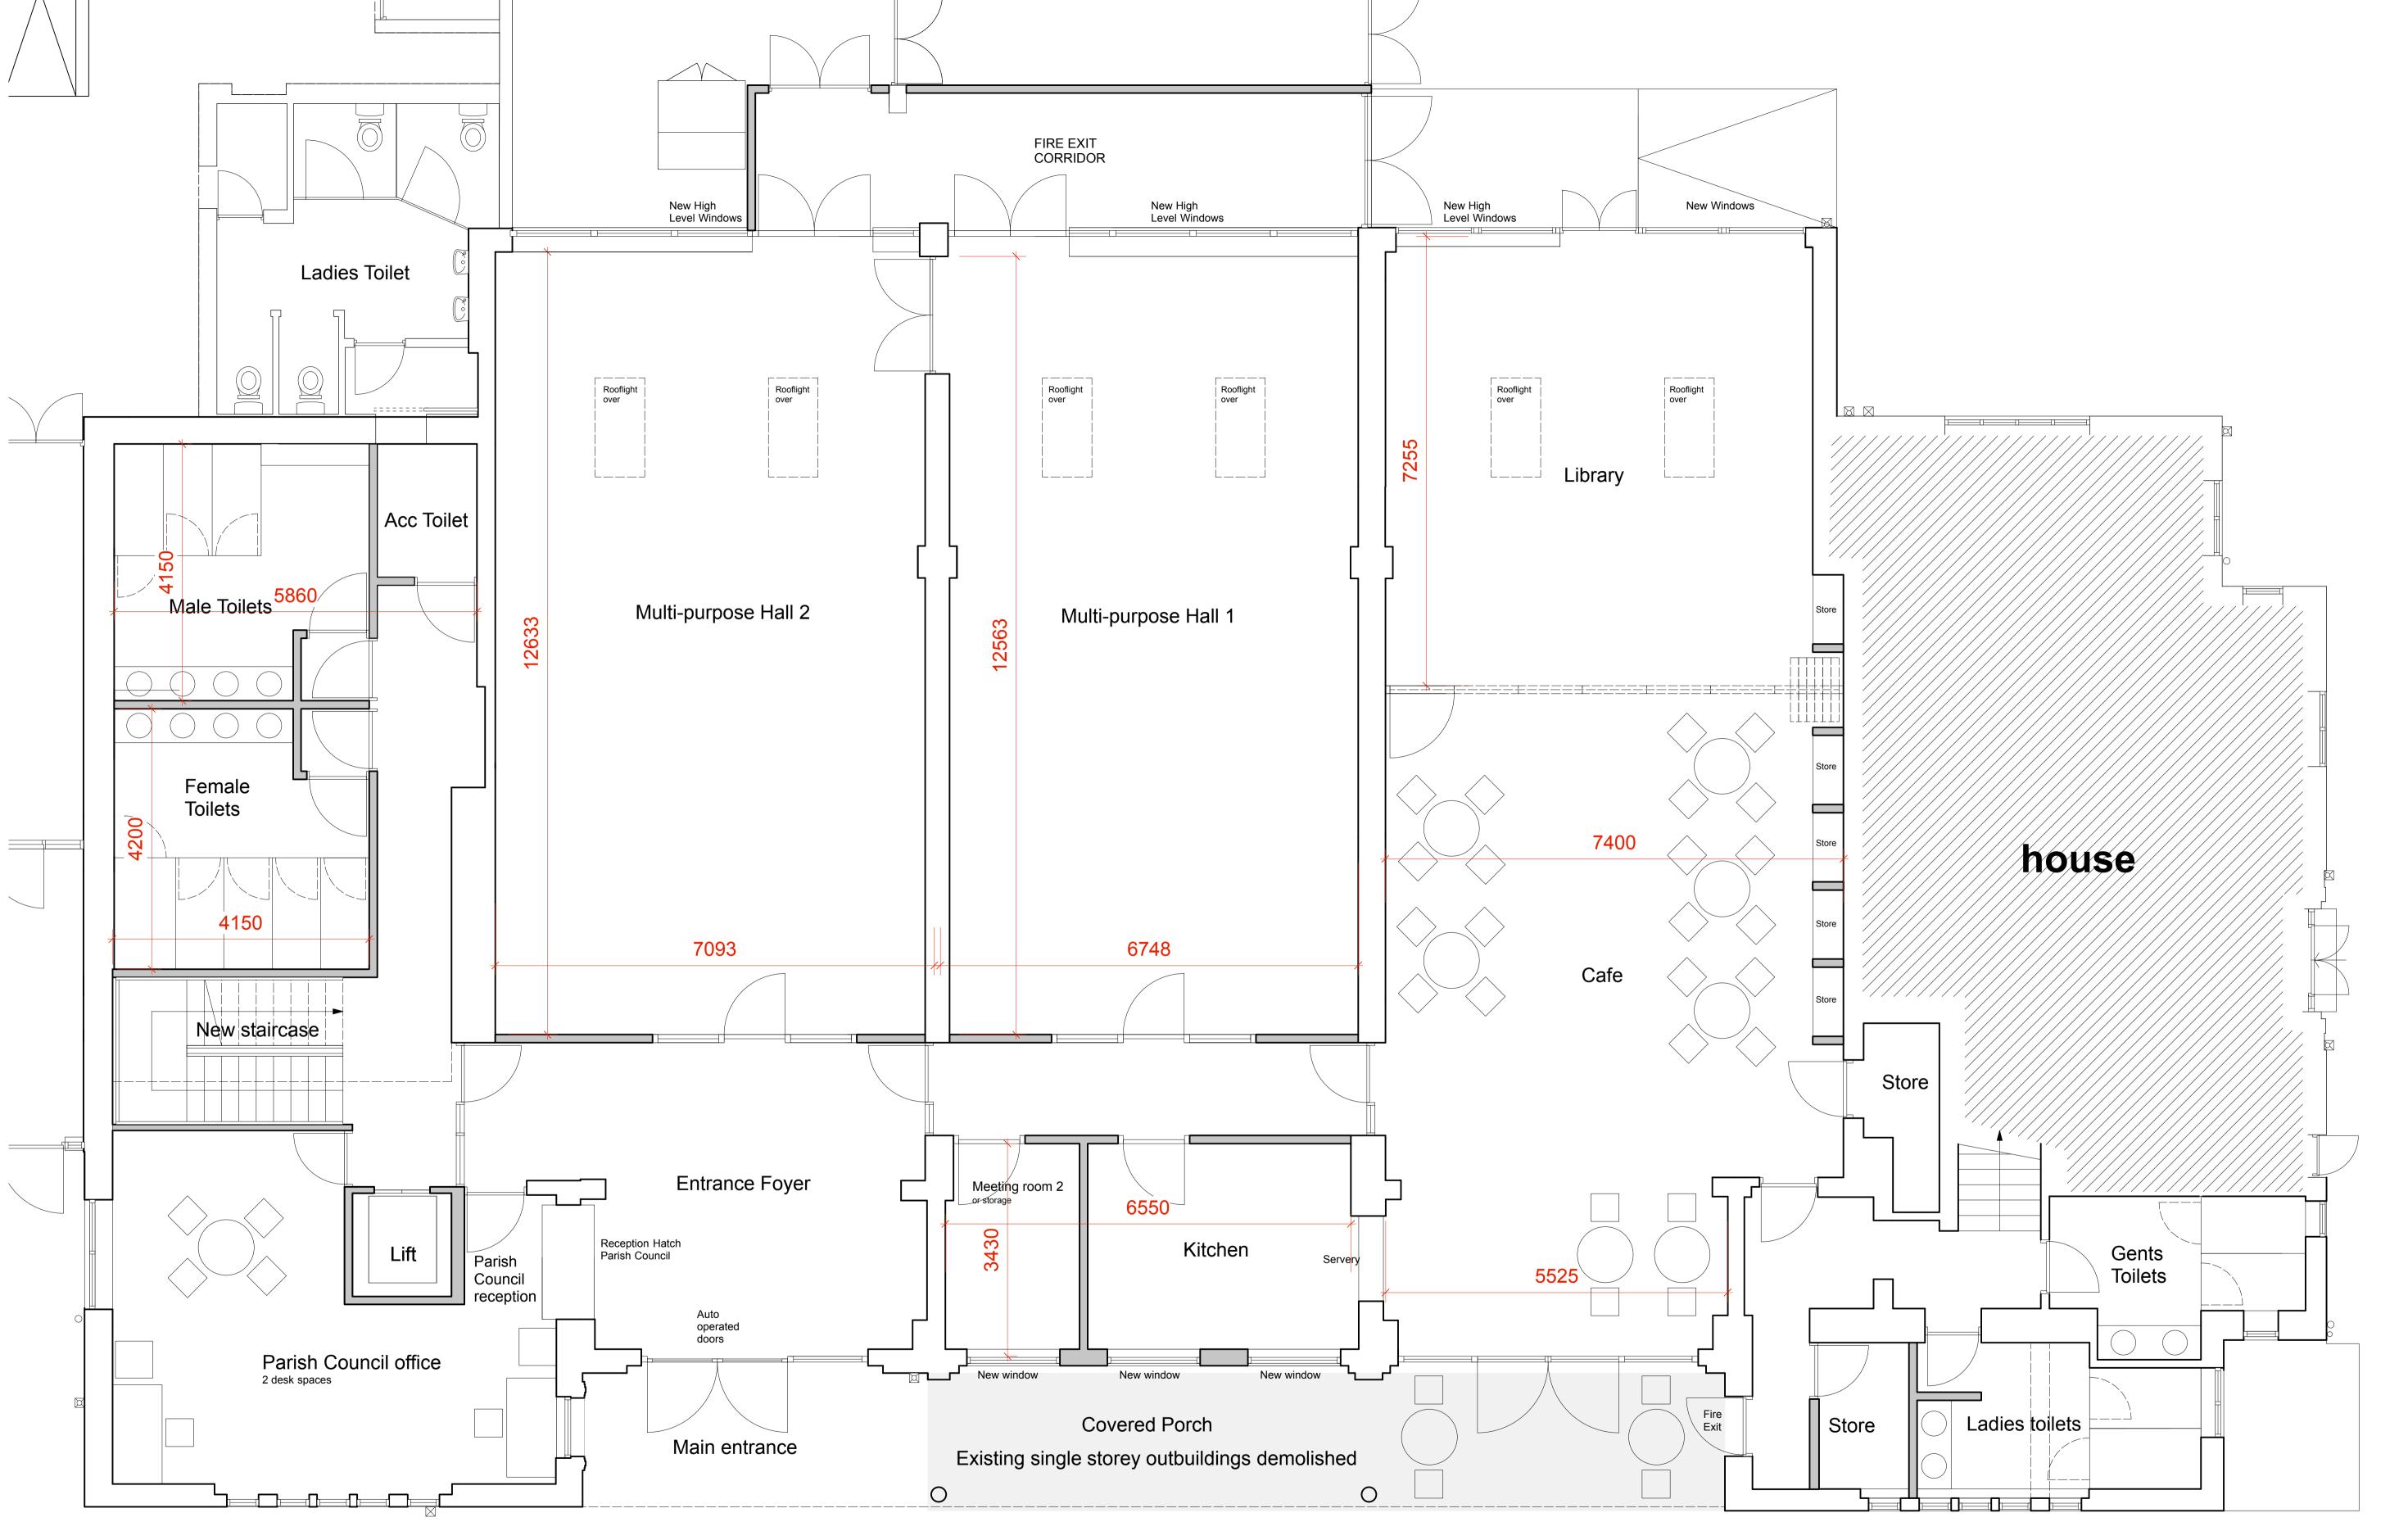

Revisions:

Revision B 9-7-20, Staircase position amended to preserve buttress wall, rooflights added to main rooms

Revision C 6-8-20 Rear stores demolished, store rooms added internally

Rev D 14.10.21 - rear stores retained internal plan amended, stairs repositioned

Rev E - for planning apoplication 14.1.22
Rev F - for planning appn 21.1.22
Project :

Clipstone Social Club

Drawing:

Proposed Ground Floor plan - new parish council facilities

Drawing No.:

19/25/09F

Date : Scale :

August 2019 1:50 @ A1 size

Groundworks Architects LLP Unit 35, Avenue C, Sneinton Market, Nottingham, NG1 1DW

t : 01159417007 enguiries@groundworksarchitects.co.u