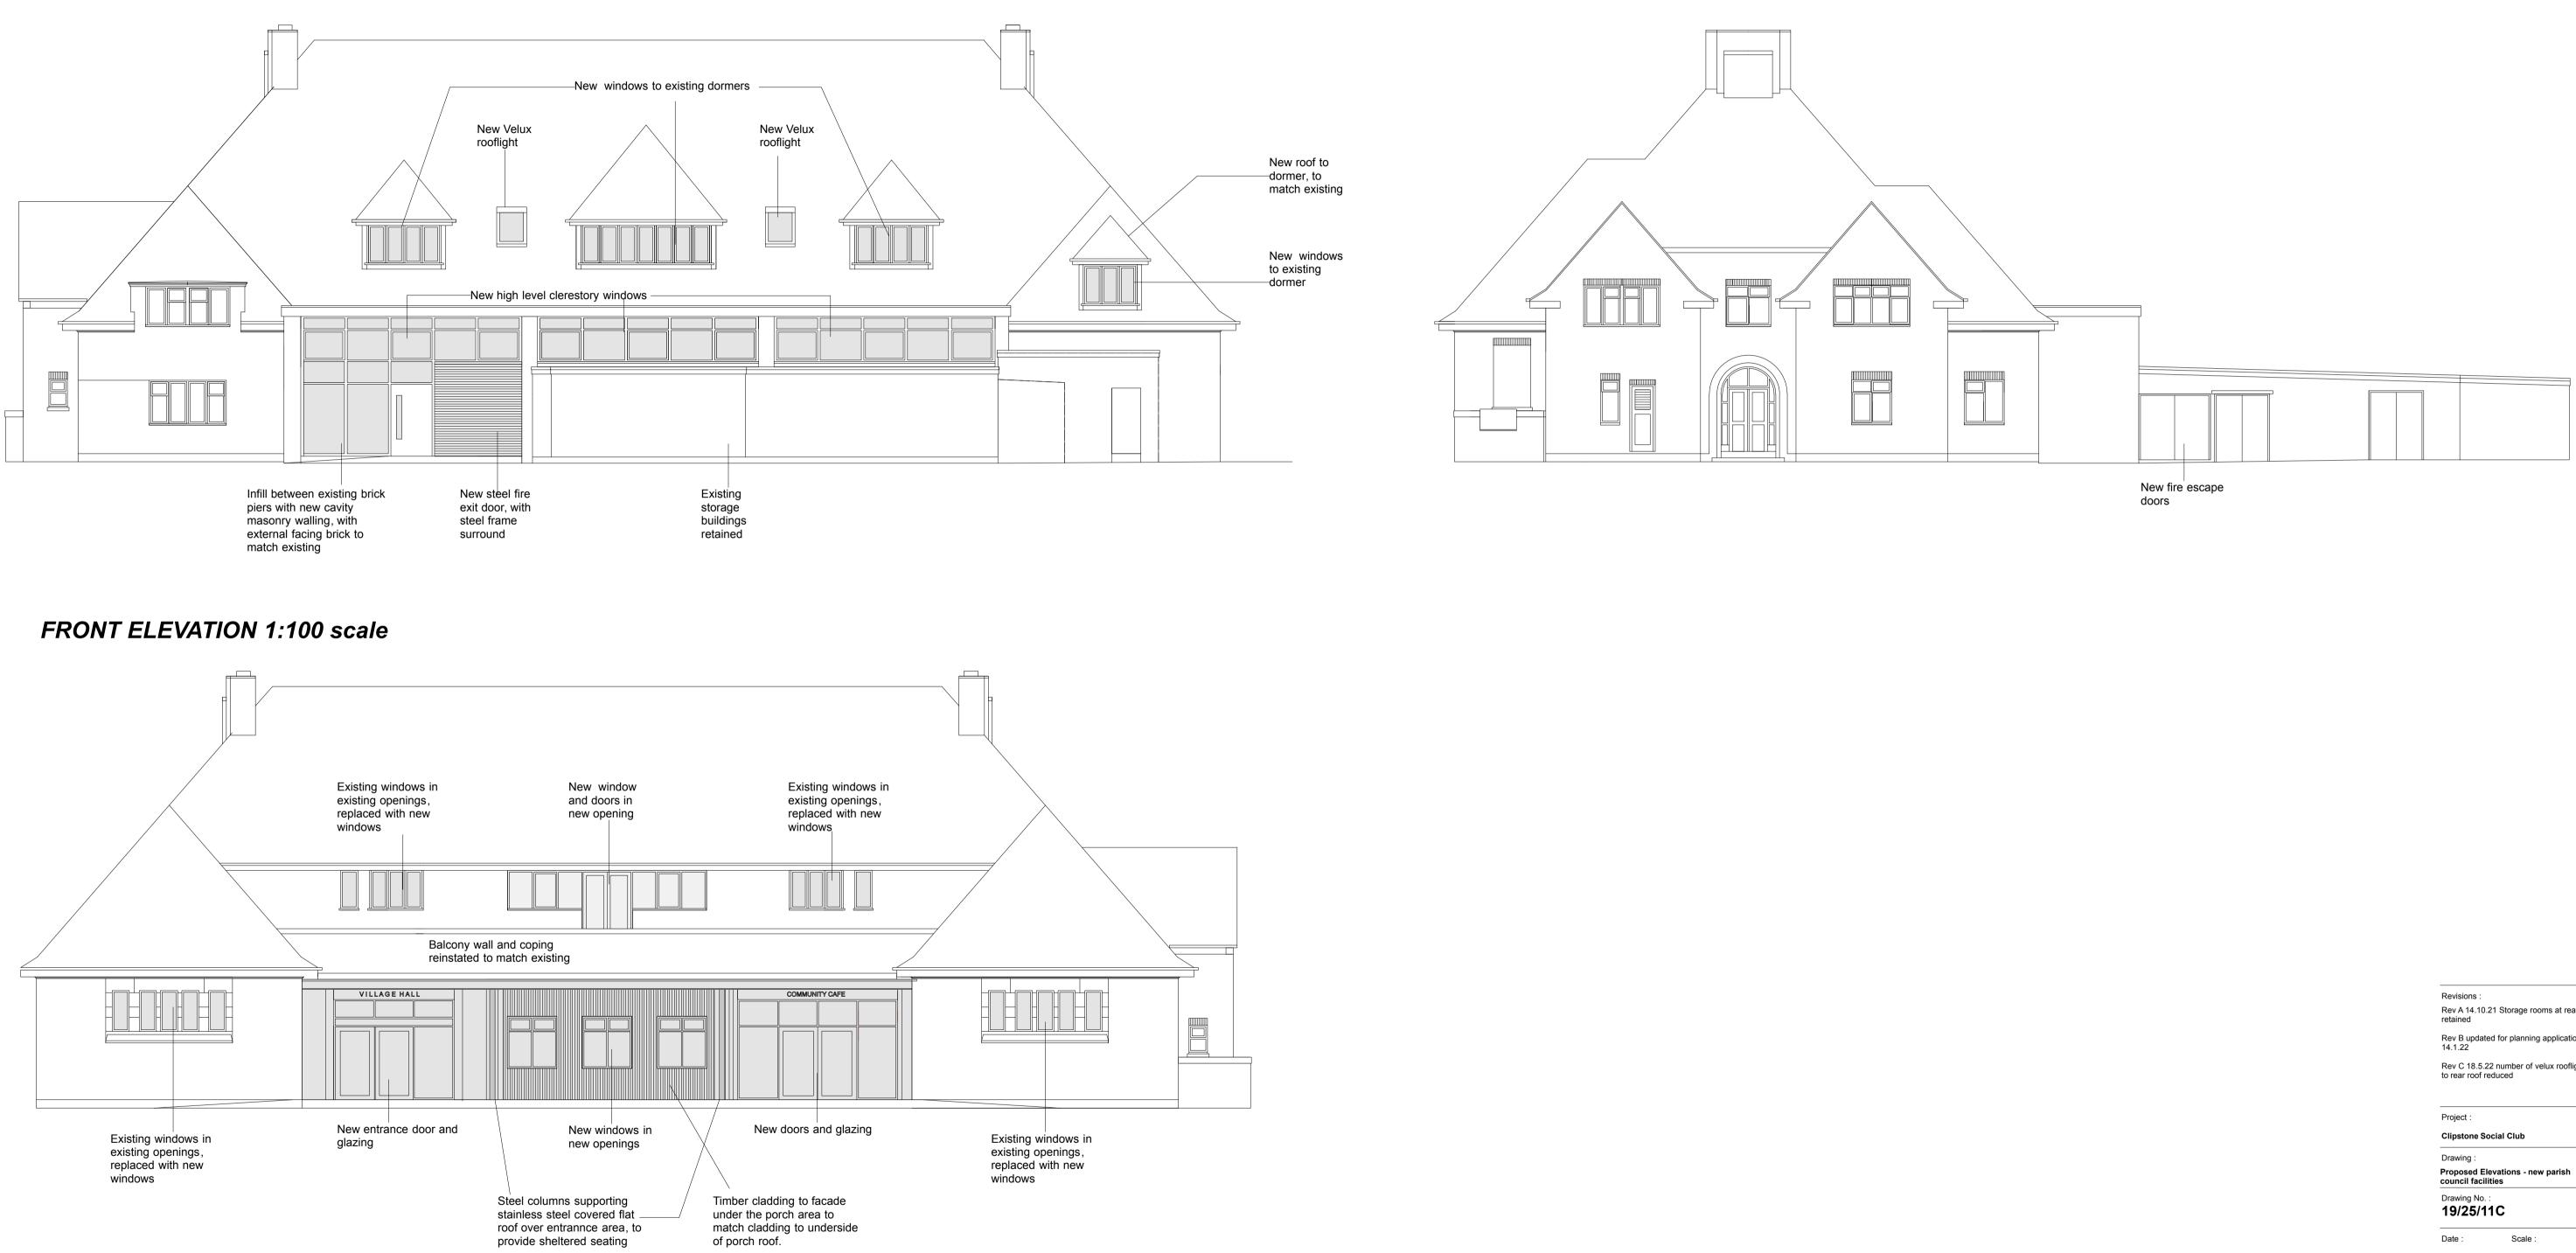

## **REAR ELEVATION 1:100 scale**

## SIDE ELEVATION 1:100 scale

Rev A 14.10.21 Storage rooms at rear

Rev B updated for planning application 14.1.22

Rev C 18.5.22 number of velux rooflights to rear roof reduced

August 2019 1:100 @ A1 size

Groundworks Architects LLP Unit 35, Avenue C, Sneinton Market, Nottingham, NG1 1DW