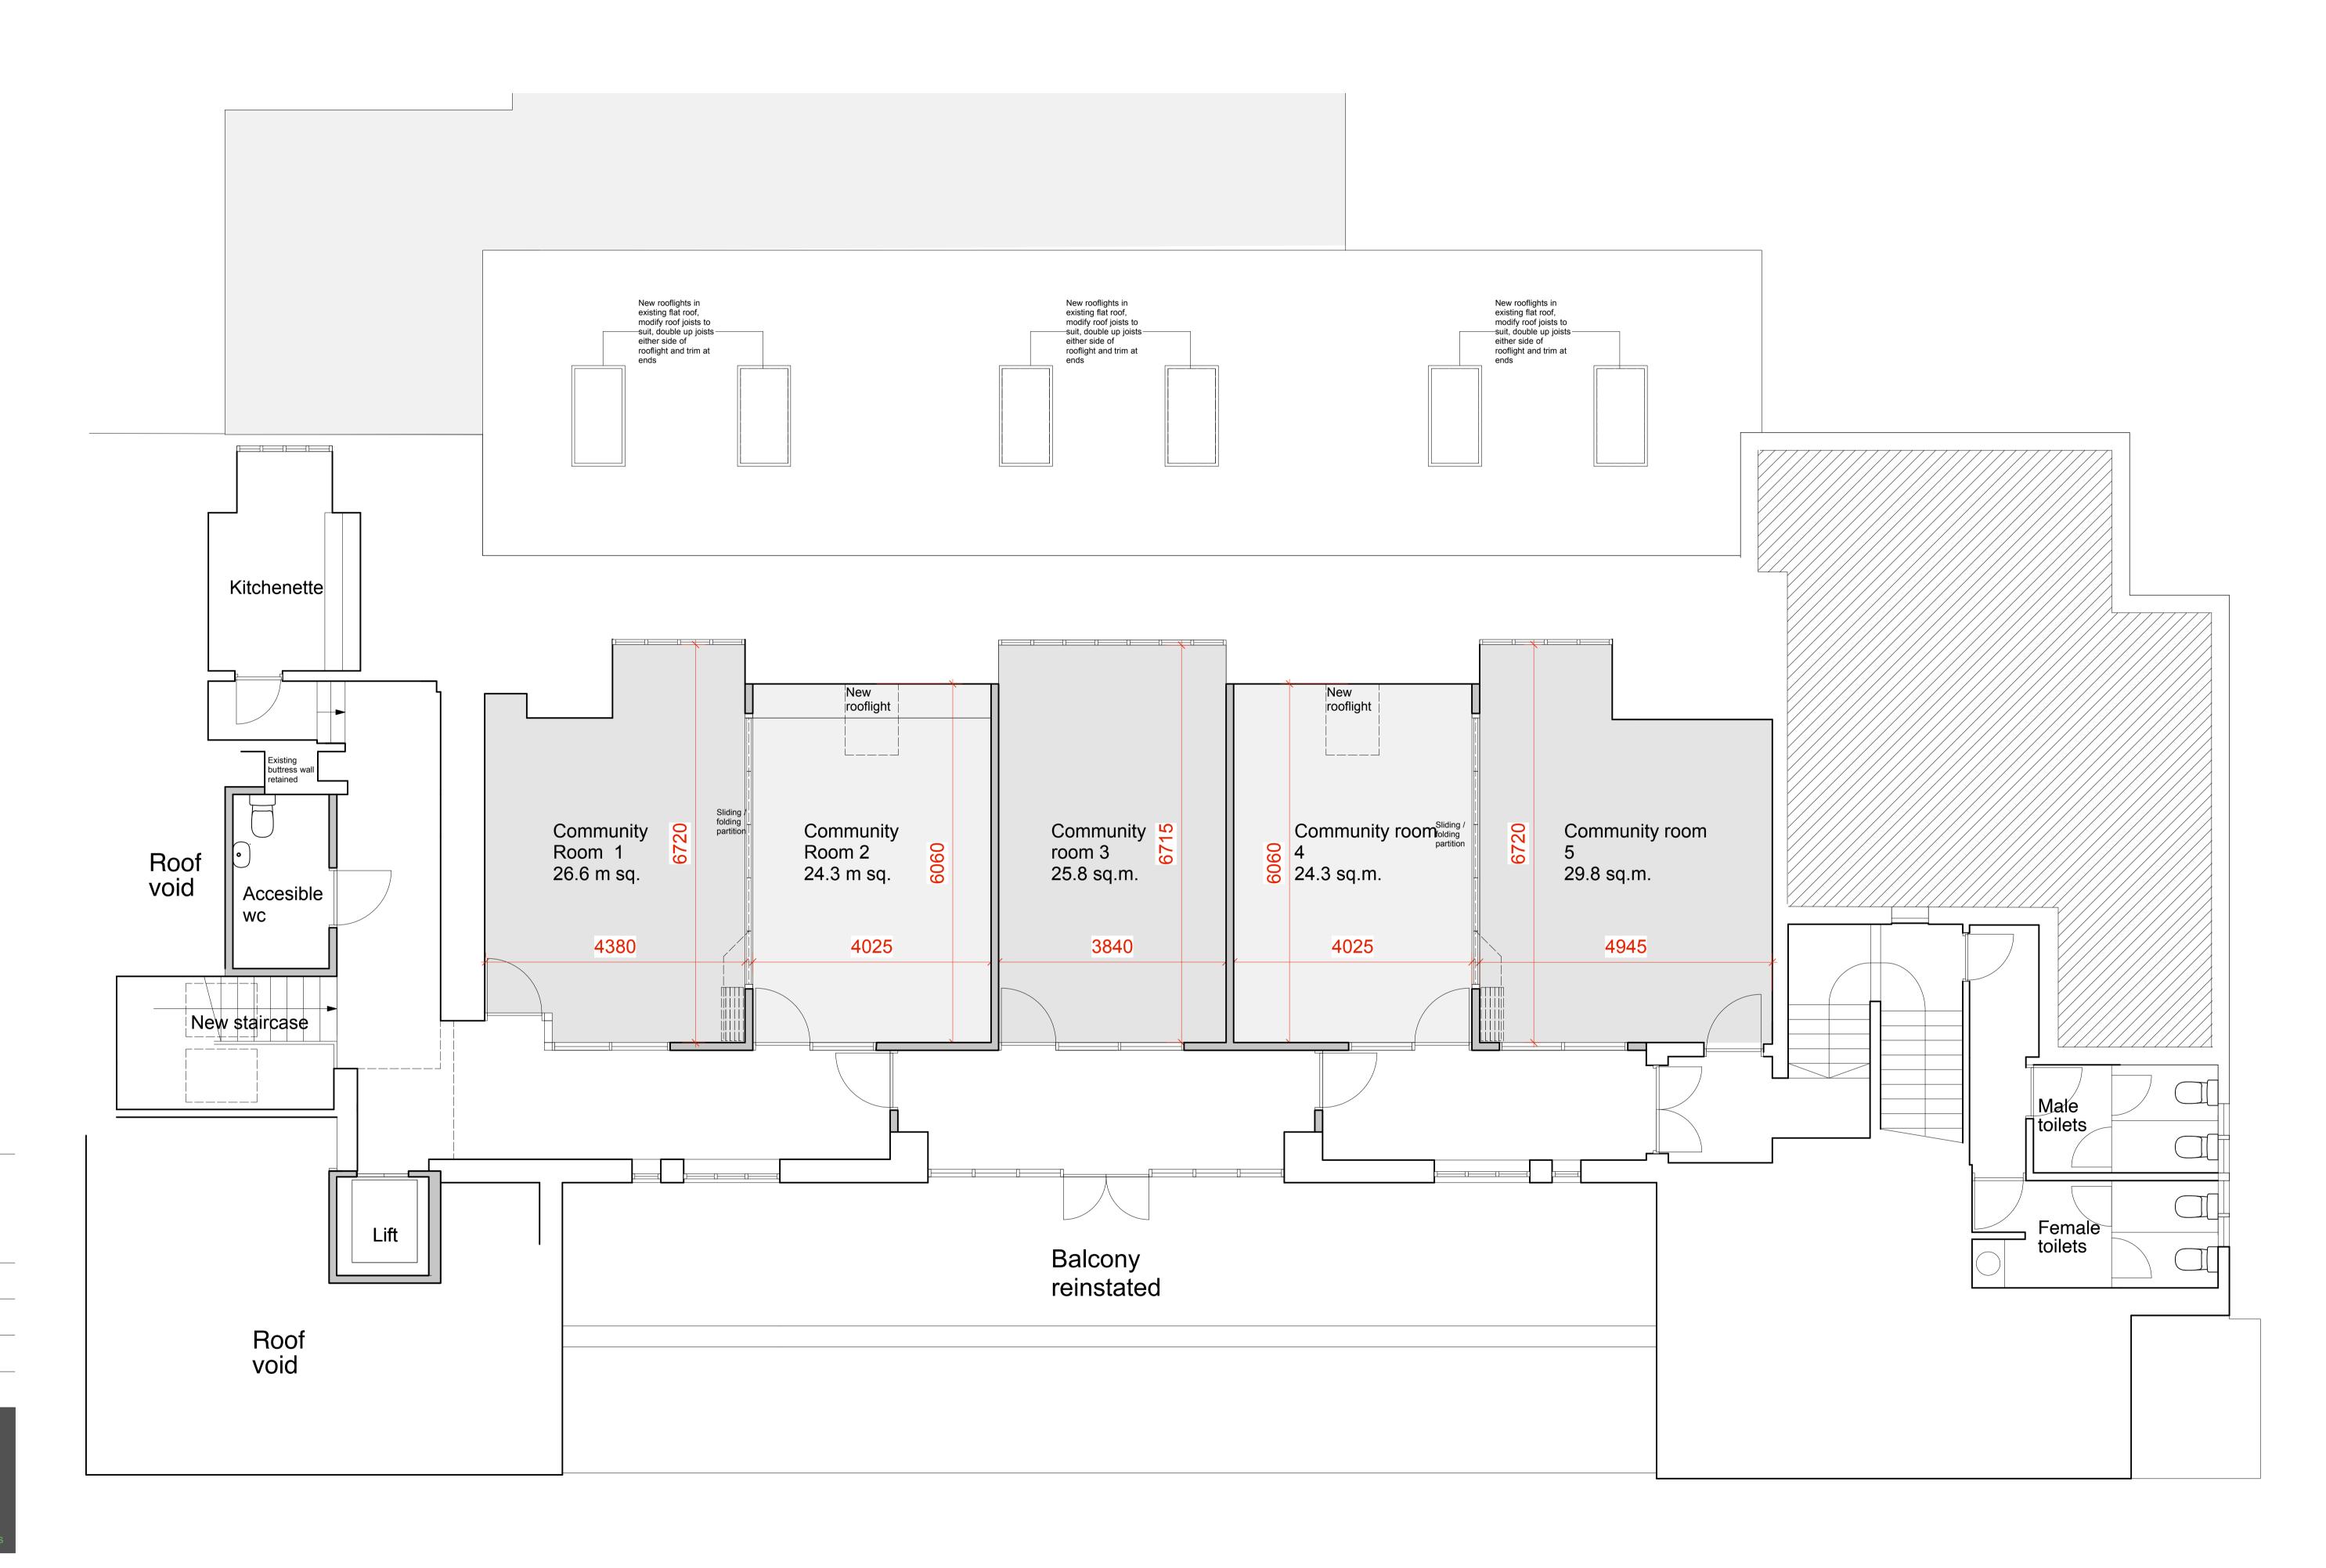

Revisions :

Revision A 9-7-20, Staircase position amended to preserve buttress wall, rooflights added to main rooms

Rev B 14.10.21Staircase re-positioned, accessible wc enlarged

Rev C 21.1.22 for planning appn. Rev D 18.5.22 rooflights changed to first floor rooms, rooms renamed as community rooms

Project :

Clipstone Social Club

Drawing : Proposed First Floor plan - new parish council facilities

Drawing No. : **19/25/10 D** 

Date : Scale :

August 2019 1:50 @A1 size

Groundworks Architects LLP Unit 35, Avenue C, Sneinton Market, Nottingham, NG1 1DW