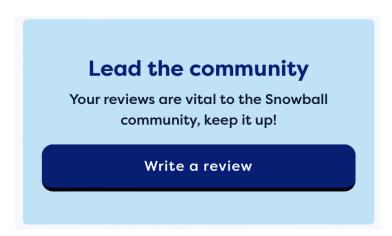

#### How to add a review?

Adding a review could not be easier.

Search the place you want to review, if it is already on Snowball, it will populate and then just click 'Write a review' and follow-on screen instructions.