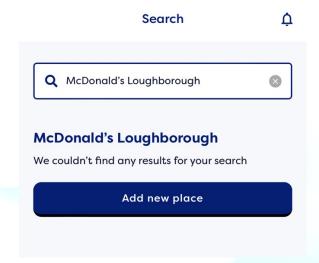

#### How to upload a place or venue:

Snowball is user generated. This means that Snowball grows and grows as users add more places and reviews.

First search for the place you want to see in the box 'Where are you going?' please make sure you use the name of the place and town, village or city is well for example 'McDonald's, Loughborough'. If McDonalds Loughborough has not been added then you will be prompted to add this to Snowball via the blue 'Add new place' button then just follow the simple on-screen instructions.